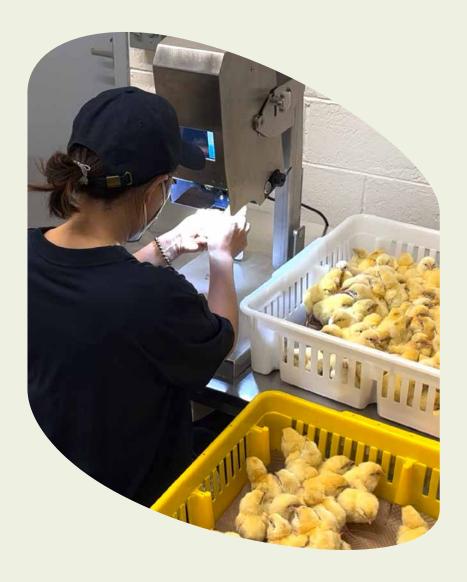

## World's first commercial chicken vent sexing camera system.

Vent sexing day-old chicks requires knowledge and dedication to recognize the gender within a fraction of a second in an animal-friendly way.

ChickVision of Innovatec is a vision system sexing day-old chicks. The device is suitable for both broilers and lavers.

presented vent. The device immediately shows the result with a constant output quality, unaffected by distraction and/or

its accuracy have been validated on tens of millions of several genetic strains of day-old chicks over the past years. Continuously the Al library of ChickVision.

the accuracy; a trained operator can reach a