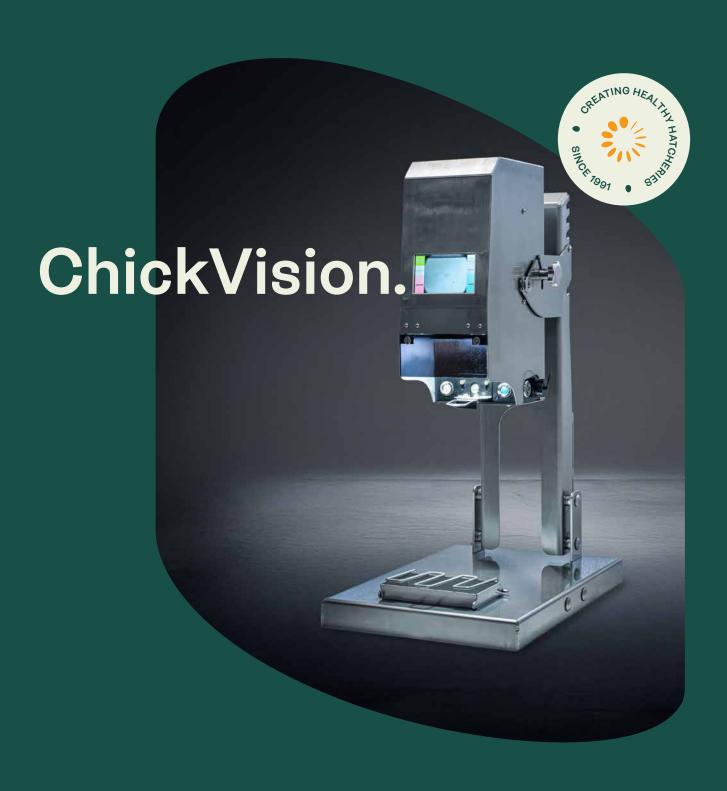

## World's first commercial chicken vent sexing camera system.

Vent sexing day-old chicks requires knowledge and dedication to recognize the gender within a fraction of a second in an animal-friendly way.

ChickVision of Innovatec is a vision system sexing day-old chicks. The device is suitable for both broilers and lavers.

presented vent. The device immediately shows the result with a constant output quality, unaffected by distraction and/or

its accuracy have been validated on tens of millions of several genetic strains of day-old chicks over the past years. Continuously the Al library of ChickVision.

the accuracy; a trained operator can reach a